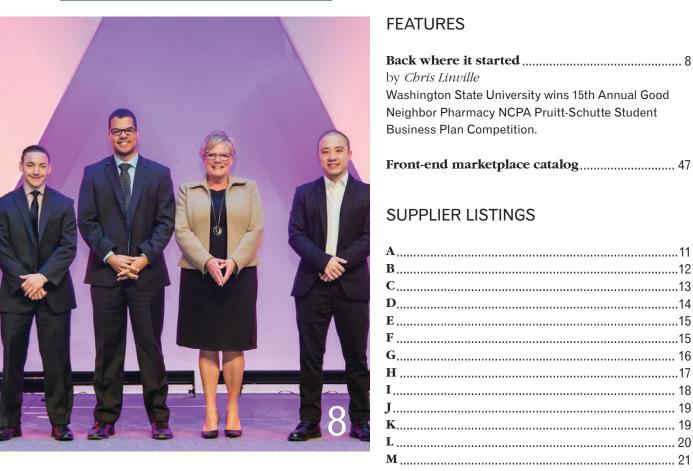

# Back where it started

Pictured from left are NCPA CEO Douglas Hoey, Washington State University team members Chad Schmitt and Frank Nenninger, team advisor Linda Garrelts MacLean, and team member Peter Tang.

### Washington State University wins 15th annual Good Neighbor Pharmacy NCPA Pruitt-Schutte Student Business Plan Competition

by Chris Linville

In 2018, the Good Neighbor Pharmacy NCPA Pruitt-Schutte Student Business Plan Competition came back to where it all started, way back in 2004, the last time NCPA held its annual convention in Boston. That October, a few weeks before the hometown Red Sox would end an 86-year World Series championship drought and George W. Bush would win a second term as president, the business plan competition was born. Now, believe it or not, the event is now a teenager.

In 2004 a team of students from Mercer University won the inaugural competition. Last fall, Washington State University won the 15th annual edition with its plan for Howard's Pharmacy, Selah, Wash. The team received permission from Howard's Drug and Medical Supply in Selah to base its business plan on their pharmacy.

WSU has been a perennial contender, being a finalist in that first competition and winning several times in the

intervening years. WSU's winning team was comprised of captain Frank Nenninger, and members Chad Schmitt and Peter Tang. Team advisers were Dr. Damianne Brand-Eubanks and Dr. Linda Garrelts MacLean, and the dean is Dr. Gary Pollack.