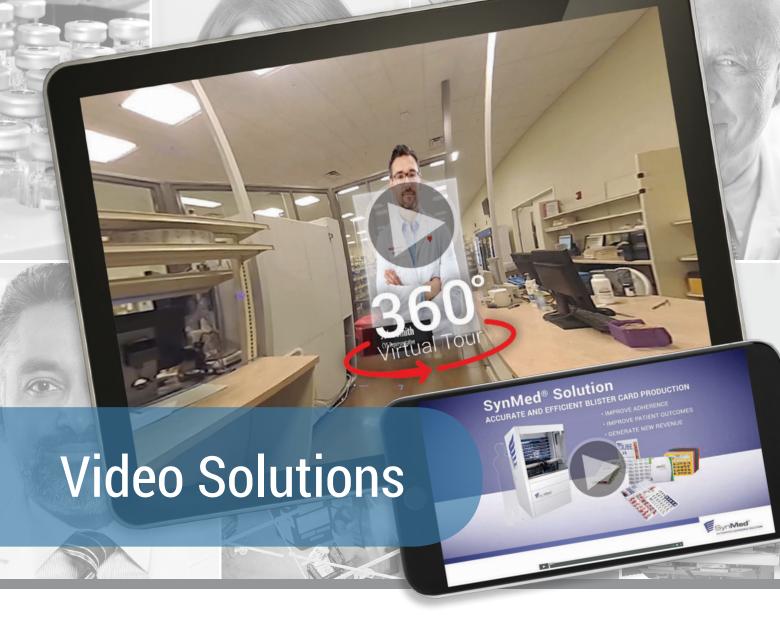

# Back where it started

Pictured from left are NCPA CEO Douglas Hoey, Washington State University team members Chad Schmitt and Frank Nenninger, team advisor Linda Garrelts MacLean, and team member Peter Tang.

WSU has been a perennial contender, being a finalist in that first competition and winning several times in the

intervening years. WSU's winning team was comprised of captain Frank Nenninger, and members Chad Schmitt and Peter Tang. Team advisers were Dr. Damianne Brand-Eubanks and Dr. Linda Garrelts MacLean, and the dean is Dr. Gary Pollack.